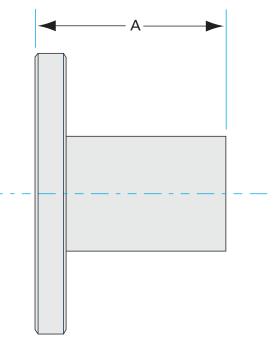

# **ASA half nipple** 6" OD X 3" ID ASA half nipple

Part number: 1N-ASA-6-300

### ASA half nipple 6" OD X 3" ID ASA half nipple

- One each flat and grooved flange is needed to complete a connection
- All products are available with both genders or a combination
- Contact us at 800-824-4166 if you can't find exactly what you need

Similar Image

| Dimens<br>(in inches |       |
|----------------------|-------|
| Dim A                | 3.50″ |

#### 1N-ASA-6-300

| Parameters        | Specifications       |
|-------------------|----------------------|
| Flange 1          | DN 2 (6" OD)         |
| Туре              | Half Nipple          |
| Flange 2          | 3" OD Tube           |
| Material          | 304 stainless        |
| Tube OD           | 3″                   |
| Length            | 3.50″                |
| Vacuum Range      | 1. 108 mbar to 1 bar |
| Temperature Range | -20 °C to 150 °C     |
| Weight            | 3.4 lbs              |