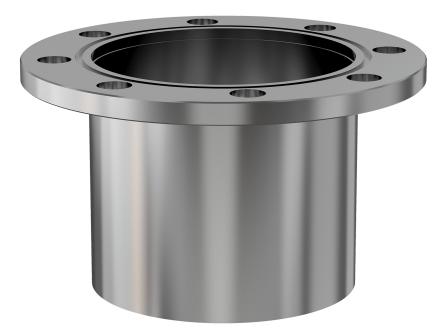

# **ASA half nipple** 6" OD X 3" ID ASA half nipple

Part number: 1N-ASA-6-300

### ASA half nipple 6" OD X 3" ID ASA half nipple

- One each flat and grooved flange is needed to complete a connection
- All products are available with both genders or a combination
- Contact us at 800-824-4166 if you can't find exactly what you need

#### 1N-ASA-6-300

| Parameters        | Specifications       |
|-------------------|----------------------|
| Flange 1          | DN 2 (6" OD)         |
| Туре              | Half Nipple          |
| Flange 2          | 3" OD Tube           |
| Material          | 304 stainless        |
| Tube OD           | 3″                   |
| Length            | 3.50″                |
| Vacuum Range      | 1. 108 mbar to 1 bar |
| Temperature Range | -20 °C to 150 °C     |
| Weight            | 3.4 lbs              |